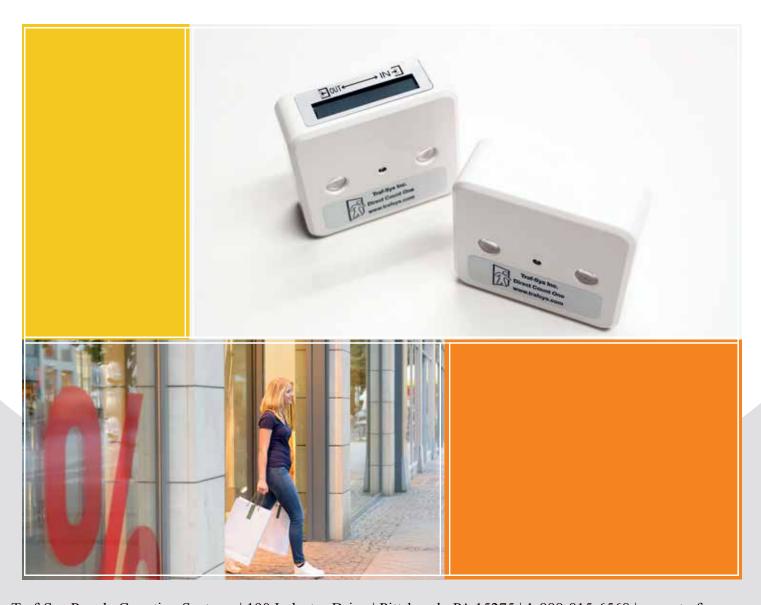

## TRAF-SYS PEOPLE COUNTING SYSTEMS Direct Count One People Counting Sensor

- Battery operated
- Integrated 6-digit LCD display indicating total counts
- Up to 16 ft (may be affected by environment) transmission range
- Small size, light weight, fast, easy and flexible installation.

Traf-Sys Direct Count One People Counters are designed to provide an affordable highly accurate wireless people counting solution with flexible mounting options. These counters can be mounted at the entrance of your facility to measure pedestrian traffic statistics. With features such as lithium ion battery power and local LCD display, these counters can be installed quickly and easily.

If you are looking for an affordable people counting solution, the Traf-Sys Direct Count One People Counters are used as a standalone solution. The local LCD display shows the current number of counts which can be recorded at the end of each day.

## Traf-Sys Direct Count One

| Size            | 2.5" W x 2.3" H x 1" D                                    |
|-----------------|-----------------------------------------------------------|
| Casing          | ABS Plastic                                               |
| Display         | Integrated 6-digit LCD display indicating total counts    |
| Mounting        | Front Firing IR Beam                                      |
| IR Sensor Range | 16 feet                                                   |
| Power           | 3.6v lithium; approximately 1 year battery life           |
| Environment     | Indoor environments free from obstruction between sensors |