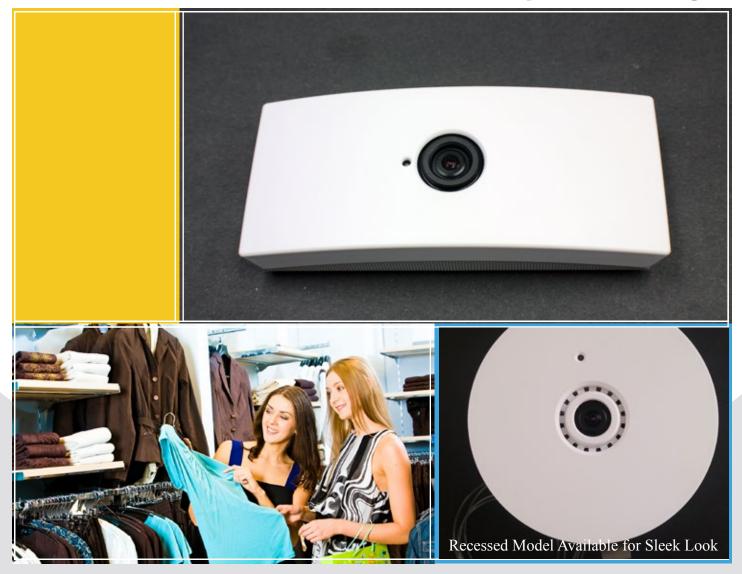

- Curved, aesthetically attractive design
- Easy installation and setup
- Counts directionally (IN vs. OUT counts)
- Customizable count zones adapt virtually to any entrance
- Simple Power-Over-Ethernet (POE) connection
- Tamperproof enclosure mounts in the ceiling, out of harm's way
- Data is stored during a power loss
- Handles high volume traffic

The Eclipse People Counter provides an accurate video-based people counting solution with built-in Ethernet connectivity. The counter uses advanced Image Recognition Technology to provide accurate data under a broad set of environmental conditions, such as high traffic, dynamic lighting, and wide entrance areas.

## Traf-Sys Eclipse People Counter

| Size            | 7.5" x 3.35" x 1.25"                                           |
|-----------------|----------------------------------------------------------------|
| Casing          | ABS Plastic                                                    |
| Mounting Height | 7.5 to 13.75 feet; Up to 19.7 feet with optional firmware      |
| Power           | Power-Over-Ethernet (POE) Connection                           |
| Interface       | Built-in Ethernet connection for configuration and data access |
| Environment     | Indoor environments                                            |